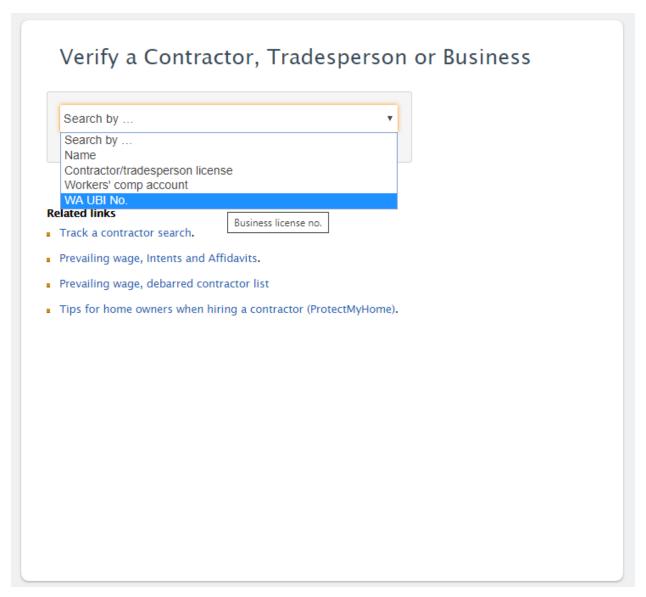

Alternatively, the contact information can be found by searching for the business using the tool available at <a href="https://secure.lni.wa.gov/verify/">https://secure.lni.wa.gov/verify/</a>. Using the drop down box labeled "Search by" choose "WA UBI No." (See examples below)

### If Using the L&I Verify Portal to Identify a Business L&I Account Manager