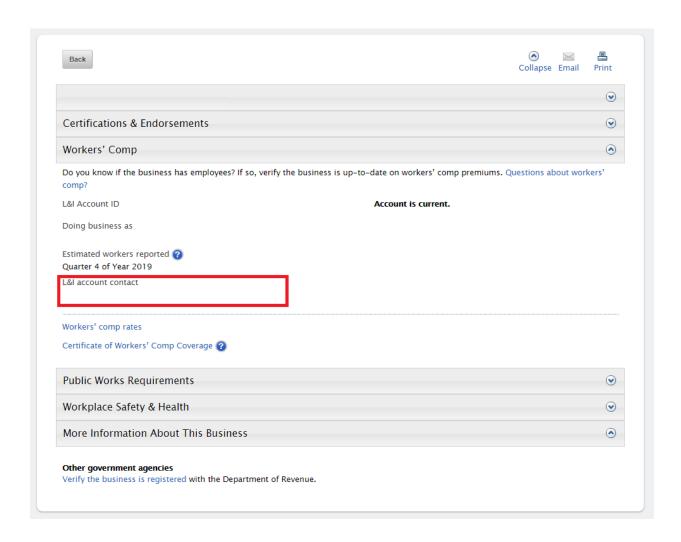

- After selecting the business, open the information panel titled "Workers' Comp."
  The L&I account contact name and telephone number will be listed at the bottom.
- Follow the instructions given by the the account manager upon their assesment of the businesses qualification for a tax payment program.